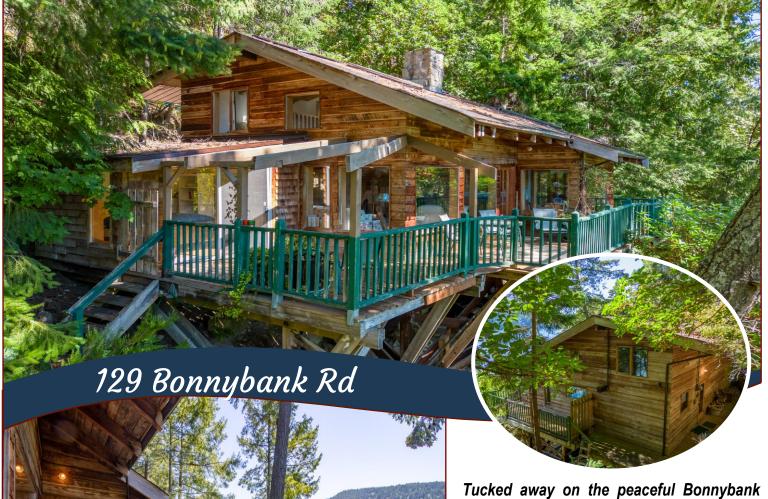

# Beachfront Cottage

Road, this getaway cottage sits overlooking views of Lyall Harbour with shoreline stairs to a private little pebble beach. The main level contains the complete living space with living room, dining area, kitchen, bathroom & primary bedroom while two additional sleeping areas are located in the loft. A magnificent stone fireplace is centerpiece of the cottage to take the chill off those chilly winter nights. There are sundecks with sunny southwest exposure and a detached A-frame Bunkie/Studio on a trail to the beach. This is a small, low maintenance lot where you can retreat and relax in its tranquility. The location is close to all amenities Saturna has to offer.