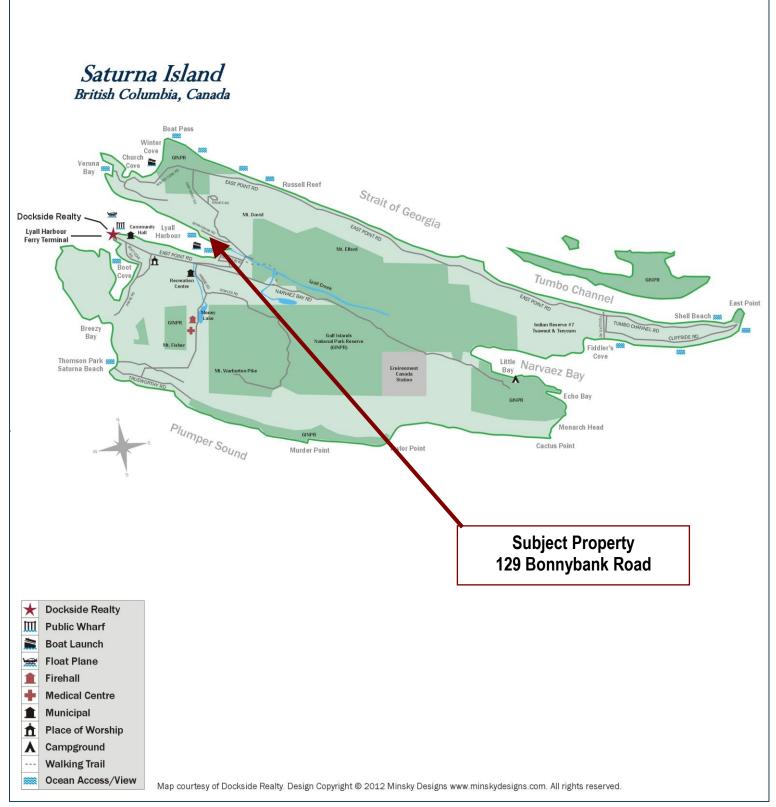

ace is centerpiece of the cottage to take the chill off those chilly winter nights. There are sundecks with sunny southwest exposure and a detached A-frame Bunkie/Studio on a trail to the beach. This is a small, low maintenance lot where you can retreat and relax in its tranquility. The location is close to all amenities Saturna has to offer.



# Property Details





Lot Acres: 0.22

**Bedrooms:** 3

Bathrooms: 1

Fin SqFt: 822

Unfin SqFt: 100

Bsmt: none

Water: municipal

Waste: Septic Field

**Foundation:**Piller / Post / Pier

Roof: Asphalt

Shingle

Ext Fin: Wood

Fuel: Wood, Electric

Heat: Wood Stove,

Baseboard

**FP Location:** Living Room

#### Lot Features:

- -Oceanfront
- -Private
- -Low Maintenance
- -SW Facing







### Plot Plan and Aerial View





## Google Area Map



<u>DISCLAIMER:</u> While every effort is made to provide reliable information, Dockside Realty Ltd. makes no representations or warranties as to the accuracy of this brochure.

All measurements are approximate and the buyer is responsible for verifying all data provided.