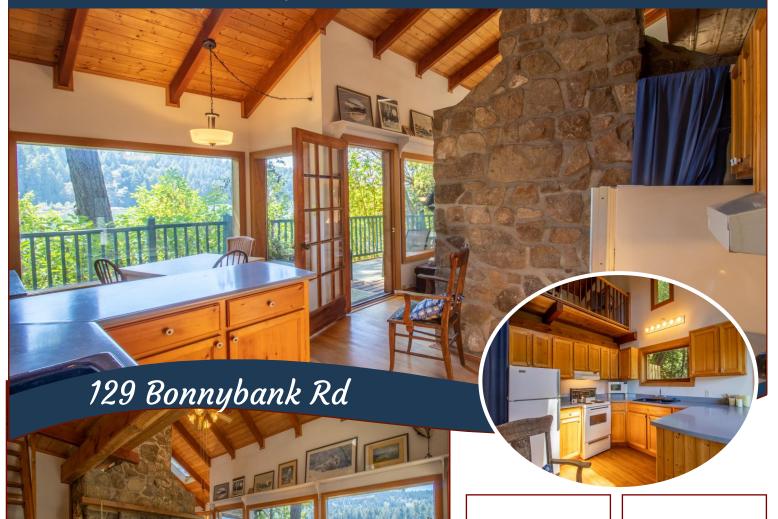

# Beachfront Cottage

Road, this getaway cottage sits overlooking views of Lyall Harbour with shoreline stairs to a private little pebble beach. The main level contains the complete living space with living room, dining area, kitchen, bathroom & primary bedroom while two additional sleeping areas are located in the loft. A magnificent stone fireplace is centerpiece of the cottage to take the chill off those chilly winter nights. There are sundecks with sunny southwest exposure and a detached A-frame Bunkie/Studio on a trail to the beach. This is a small, low maintenance lot where you can retreat and relax in its tranquility. The location is close to all amenities Saturna has to offer.

**FP Location:** Living Room